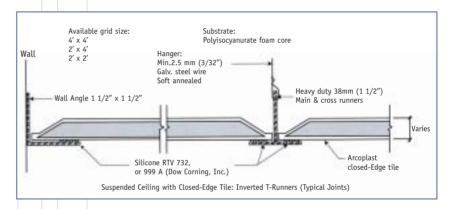

**Tiles:** A foam-core tile layered each side by uniform glass-fiber mat embedded in a fire-retardant resin faced with a gel-coat finish.

Foam core: Polyisocyanurate closed cell, class "A"

Facing: Fire-retardant, hard, smooth, glossy gel-coat finish.

Thermal Resistance: R=6.56 per 1" of foam.

Thermal Conductivity: W/mc.022 (.15) BTU in/ft.hf

Core Shear Strengh: k Pa (lbs/in) 193 (28)

Core Compression Strengh: ASTM-D-1621 k Pa (lbs/in) 170(25)

**Dimensions:** 4' x 4', 2' x 4', 2'x 2' nominal 47 3/4" x 47 3/4", 23 3/4" x 47 3/4", 23 3/4" x 23 3/4" actual

Thickness: 5/8", 1", 1 1/2", 2"

**Load-Bearing Capacities:** 4' x 4' x 1" tile provides a 40 lb uniform load while maintaining L/360.

Sanitary Use: Arcoplast tiles are approved for use in registered establishments across North America.

## Grid Options:

- Resin pultruded
- Stainless-steel cold rolled
- Galvanized cold rolled
- Aluminium cold rolled
- Aluminium extruded
- Aluminium extruded heavy duty walkable (provides a 30 lb uniform load)