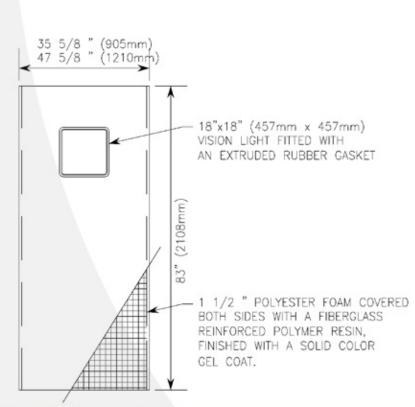

## FRP Insualted Doors

Arcoplast FRP Insulated Doors are used in interior or exterior walls and partitions exposed to:

- high impact traffic
- extreme moisture conditions
- harsh environmental conditions
- occupancies requiring smooth, sanitary surfaces, and subjected to a high degree of maintenance

## FRP Insulated Doors are resistant to:

- oxidation and corrosion
- mold, mildew, bacteria, and bio-film
- most acids
- discoloration, deterioration, and staining
- repeated washing and cleaning
- deformation, warping, and bowing delamination