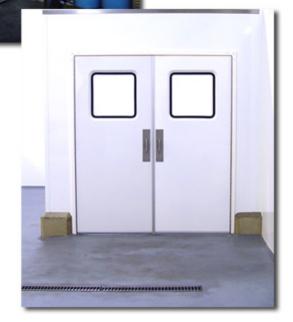

## FRP Insualted Doors

Arcoplast FRP Insulated Doors are used in interior or exterior walls and partitions exposed to:

- high impact traffic
- extreme moisture conditions
- harsh environmental conditions
- occupancies requiring smooth, sanitary surfaces, and subjected to a high degree of maintenance

## FRP Insulated Doors are resistant to:

- oxidation and corrosion
- mold, mildew, bacteria, and bio-film
- most acids
- discoloration, deterioration, and staining
- repeated washing and cleaning
- deformation, warping, and bowing delamination