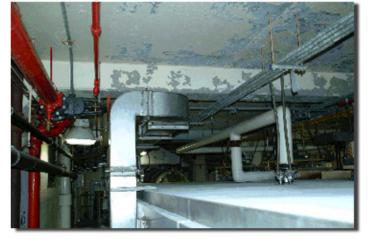

## Liner Panels and Beam Covers

Here is a before and after look at direct attached Arcoplast ceiling liners and beam covers in a process room.

These panels were set in urethane adhesive and mechanically fastened around the perimeters. Once fastened, the panel joints and fasteners were covered and tightly sealed with our unique Arcoplast batten covers.

The concrete beams were then wrapped with Arcoplast insulated beam covers. No more flaking paint, and no exposed seams or fasteners!

Industrial Construction Services, Inc. 215 Fifteenth Street South Saint James, MN 56081-2438 Phone: 507.375.4633 Fax: 507.375.7513 or Toll Free at 1.800.795.8315