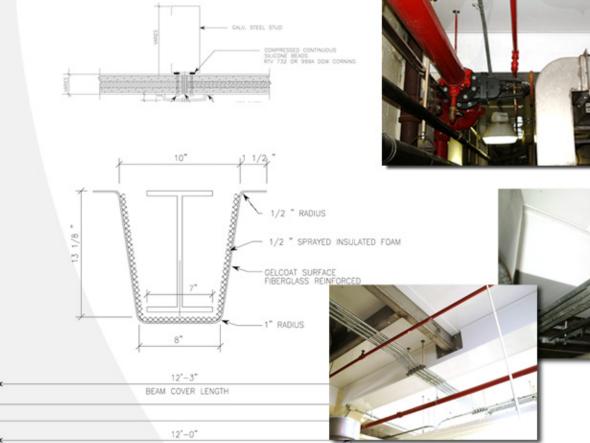

## Liner Panels and Beam Covers

Here is a before and after look at direct attached Arcoplast ceiling liners and beam covers in a process room.

These panels were set in urethane adhesive and mechanically fastened around the perimeters. Once fastened, the panel joints and fasteners were covered and tightly sealed with our unique Arcoplast batten covers.

The concrete beams were then wrapped with Arcoplast insulated beam covers. No more flaking paint, and no exposed seams or fasteners!

Industrial Construction Services, Inc. 215 Fifteenth Street South Saint James, MN 56081-2438 Phone: 507.375.4633 Fax: 507.375.7513 or Toll Free at 1.800.795.8315