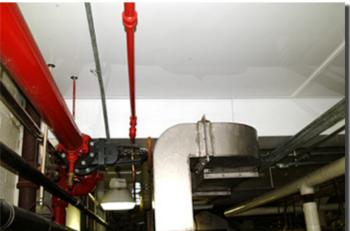

## Liner Panels and Beam Covers

Here is a before and after look at direct attached Arcoplast ceiling liners and beam covers in a process room.

These panels were set in urethane adhesive and mechanically fastened around the perimeters. Once fastened, the panel joints and fasteners were covered and tightly sealed with our unique Arcoplast batten covers.

The concrete beams were then wrapped with Arcoplast insulated beam covers. No more flaking paint, and no exposed seams or fasteners!

Industrial Construction Services, Inc. 215 Fifteenth Street South Saint James, MN 56081-2438 Phone: 507.375.4633 Fax: 507.375.7513 or Toll Free at 1.800.795.8315